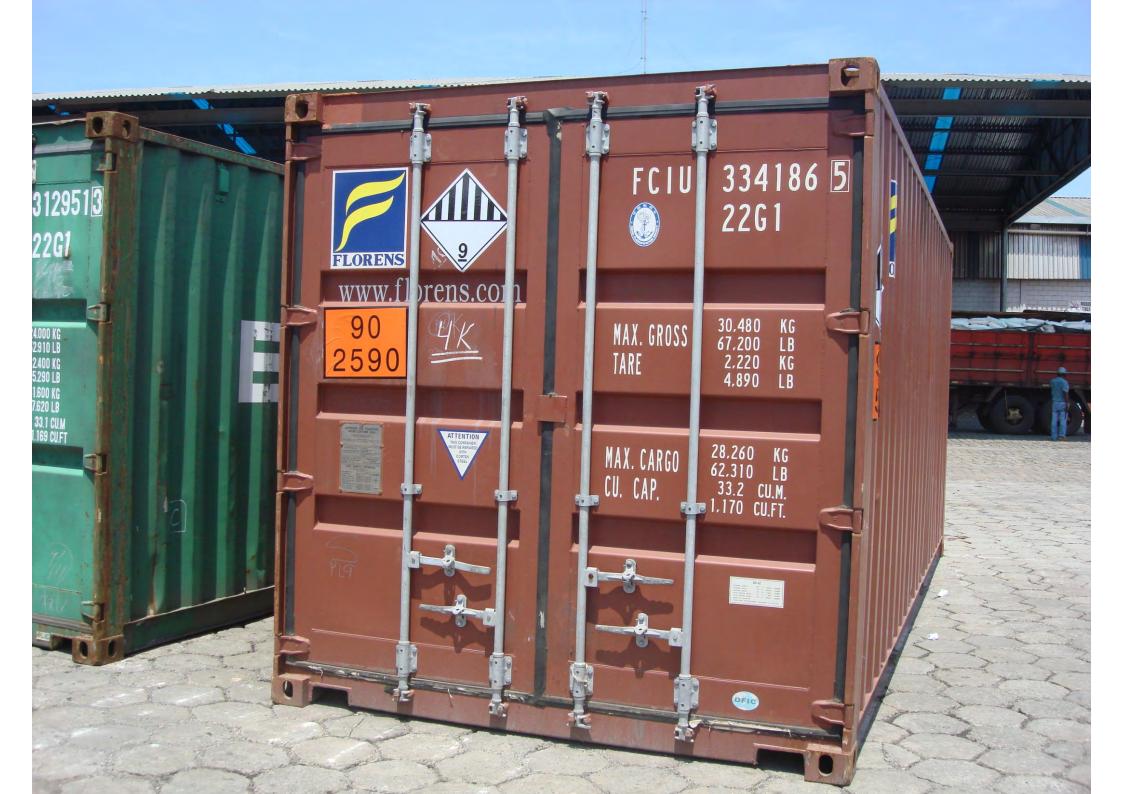

#### BRAZILIAN EXPORTS TO ASIA

- India, Thailand, Colombia, Mexico, Indonesia,
   Malaysia, Iran, Sri Lanka (Source: SAMA/2008)
- ASIA 74% BRAZILIAN RAW FIBER EXPORTATION
- Thailand (25%), India (23%), Indonesia (17%), Iran
   (7%), others (2%) (Source: DNPM/2007 at