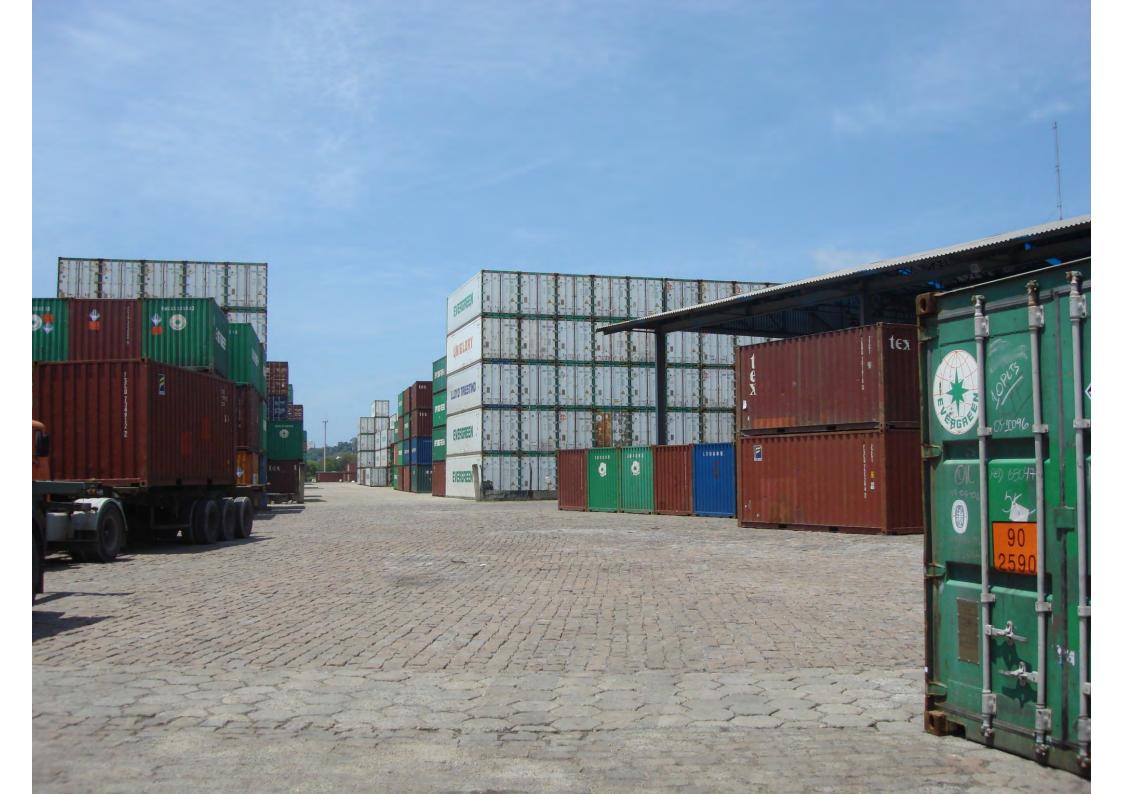

#### BRAZILIAN EXPORTS TO ASIA

- India, Thailand, Colombia, Mexico, Indonesia,
   Malaysia, Iran, Sri Lanka (Source: SAMA/2008)
- ASIA 74% BRAZILIAN RAW FIBER EXPORTATION
- Thailand (25%), India (23%), Indonesia (17%), Iran
   (7%), others (2%) (Source: DNPM/2007 at