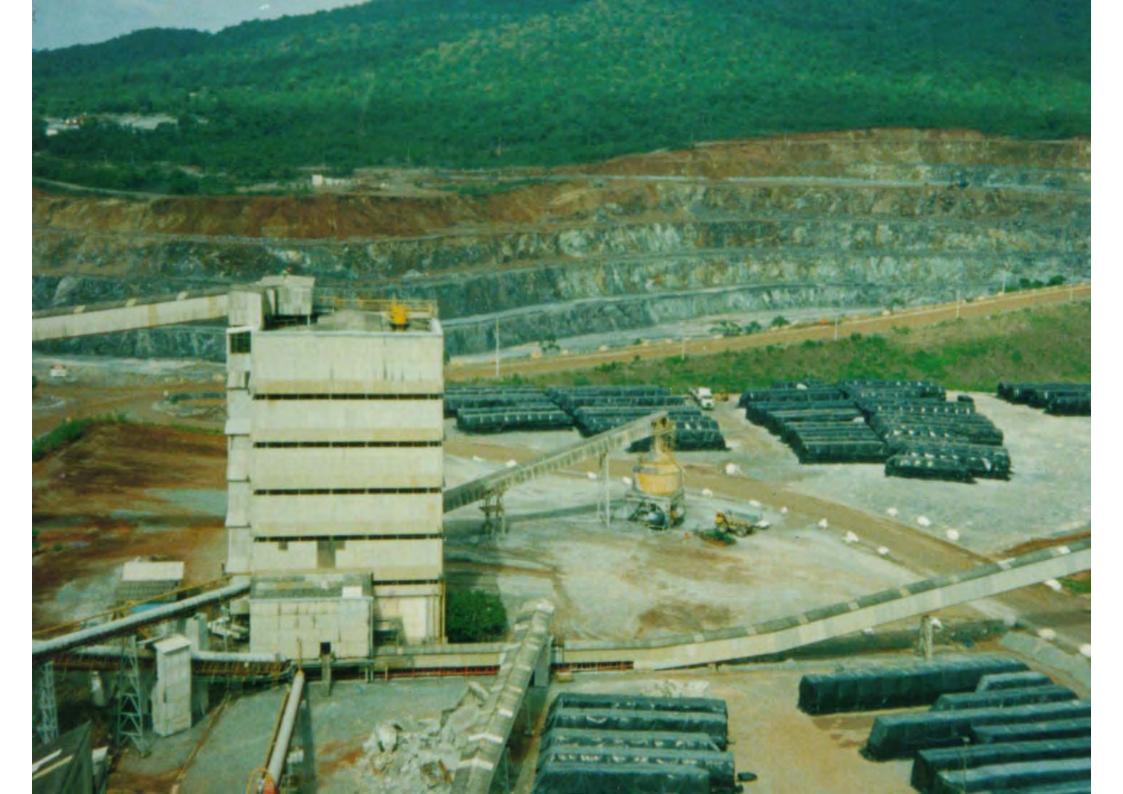

#### **BRAZILIAN PRODUCTION**

- 3°. WORLD MAJOR PRODUCER
- SAMA S.A. SUBSIDIARY ETERNIT S. A. CO. (EX-SWISS /EX-FRENCH)
  - NATIONALIZED SINCE 1998

55% OF PRODUCTION IS EXPORTED

### ASBESTOS PRODUCTION CHAIN