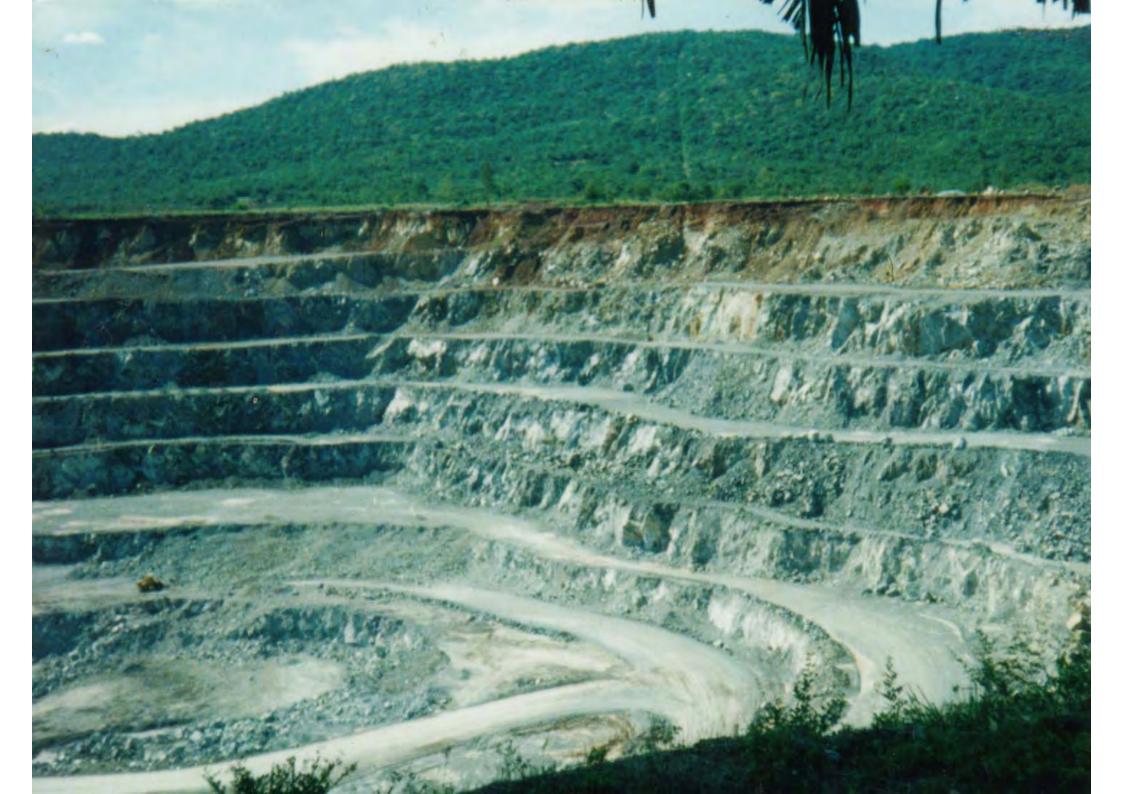

#### **BRAZILIAN PRODUCTION**

- 3°. WORLD MAJOR PRODUCER
- SAMA S.A. SUBSIDIARY ETERNIT S. A. CO. (EX-SWISS /EX-FRENCH)
  - NATIONALIZED SINCE 1998

55% OF PRODUCTION IS EXPORTED

### ASBESTOS PRODUCTION CHAIN