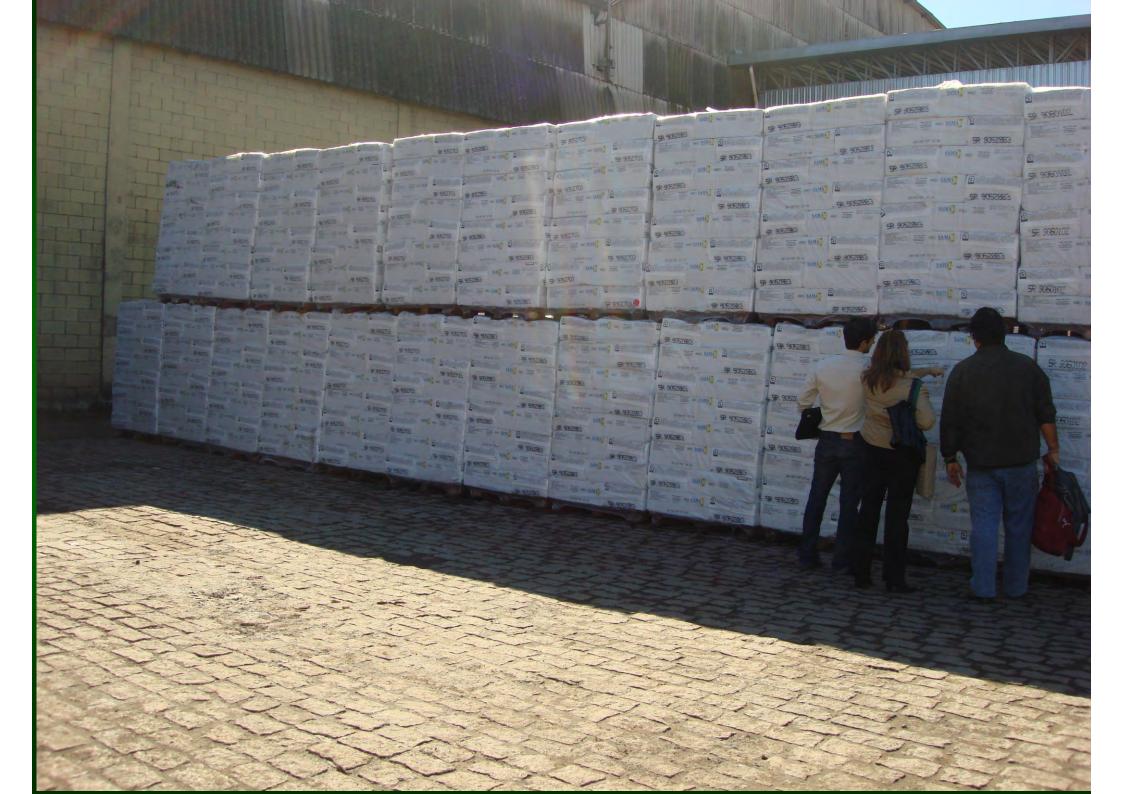

#### **BRAZILIAN PRODUCTION**

- 3°. WORLD MAJOR PRODUCER
- SAMA S.A. SUBSIDIARY ETERNIT S. A. CO. (EX-SWISS /EX-FRENCH)
  - NATIONALIZED SINCE 1998

55% OF PRODUCTION IS EXPORTED

#### BRAZILIAN EXPORTS TO ASIA

- India, Thailand, Colombia, Mexico, Indonesia,
   Malaysia, Iran, Sri Lanka (Source: SAMA/2008)
- ASIA 74% BRAZILIAN RAW FIBER EXPORTATION
- Thailand (25%), India (23%), Indonesia (17%), Iran
   (7%), others (2%) (Source: DNPM/2007 at