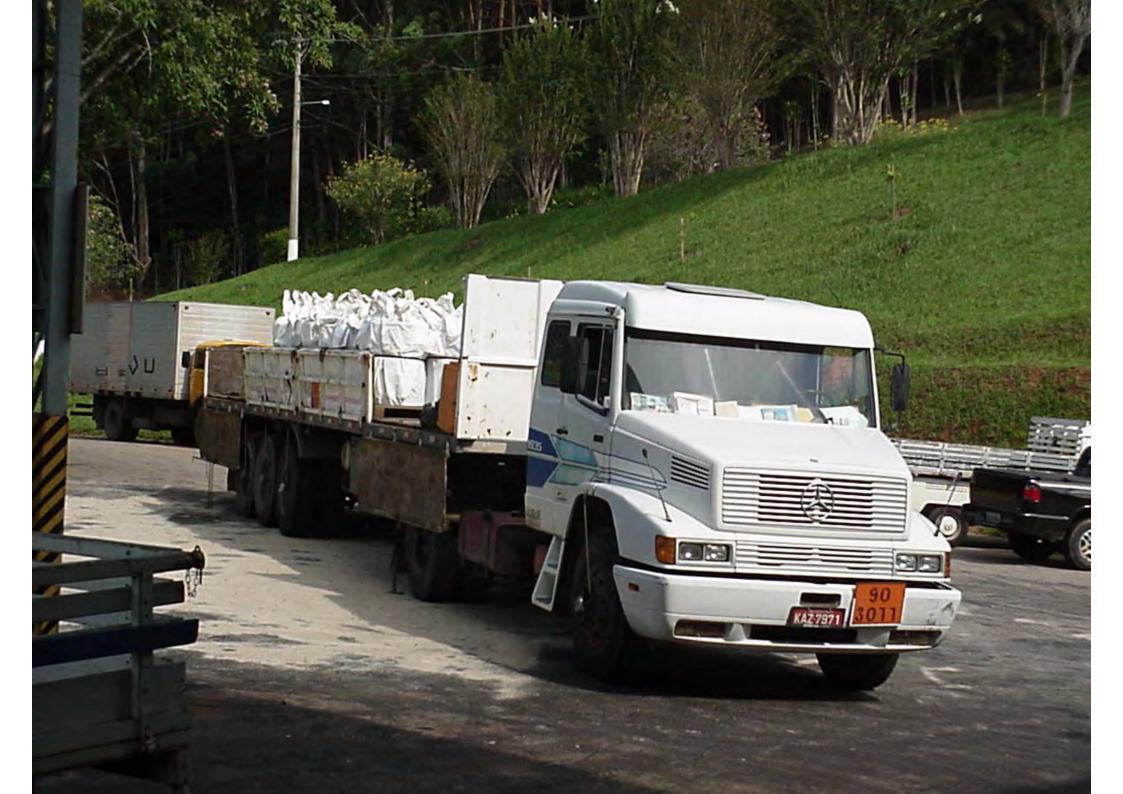

#### **BRAZILIAN PRODUCTION**

- 3°. WORLD MAJOR PRODUCER
- SAMA S.A. SUBSIDIARY ETERNIT S. A. CO. (EX-SWISS /EX-FRENCH)
  - NATIONALIZED SINCE 1998

55% OF PRODUCTION IS EXPORTED

#### BRAZILIAN EXPORTS TO ASIA

- India, Thailand, Colombia, Mexico, Indonesia,
   Malaysia, Iran, Sri Lanka (Source: SAMA/2008)
- ASIA 74% BRAZILIAN RAW FIBER EXPORTATION
- Thailand (25%), India (23%), Indonesia (17%), Iran
   (7%), others (2%) (Source: DNPM/2007 at